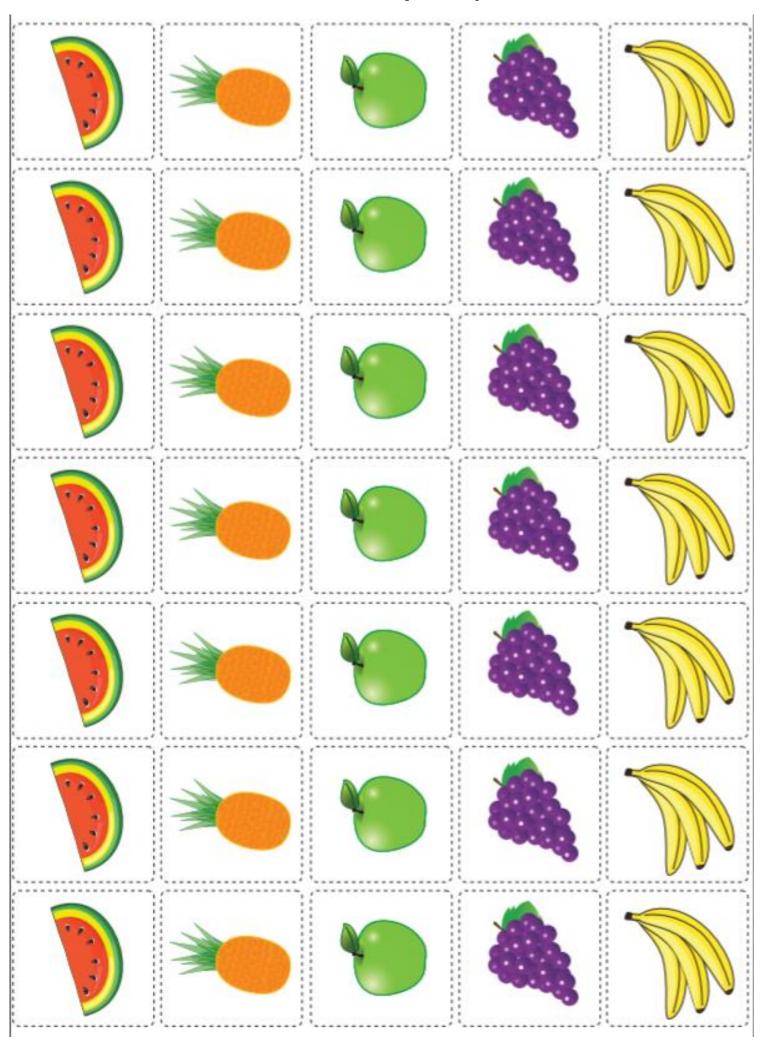

#### Can you say what comes next in these patterns?

Cut these out to make your own pattern.