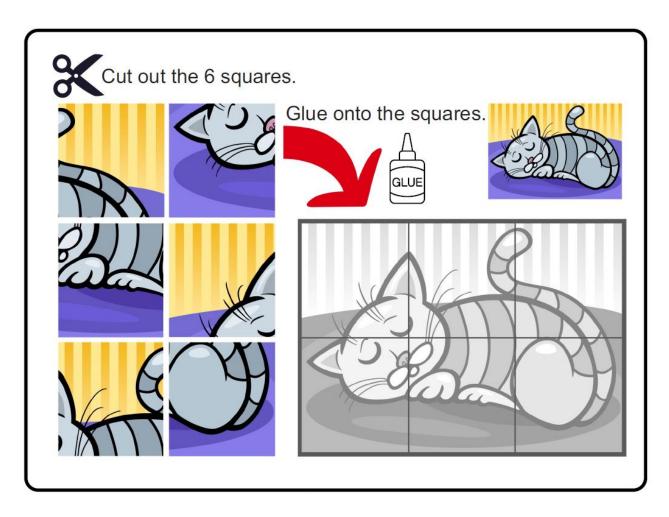

#### Can you say what comes next in these patterns?

Cut these out to make your own pattern.