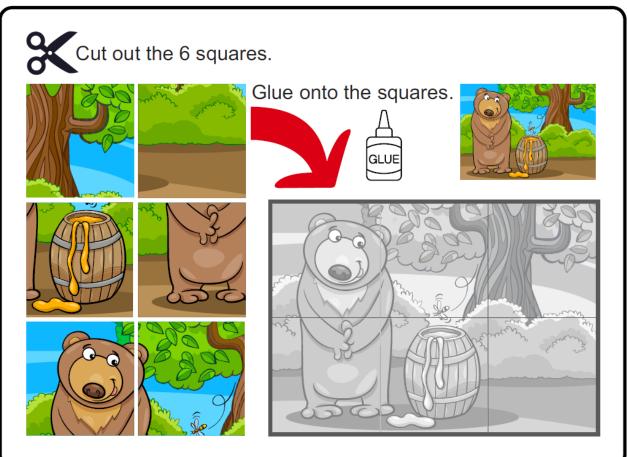

#### Can you say what comes next in these patterns?

Cut these out to make your own pattern.