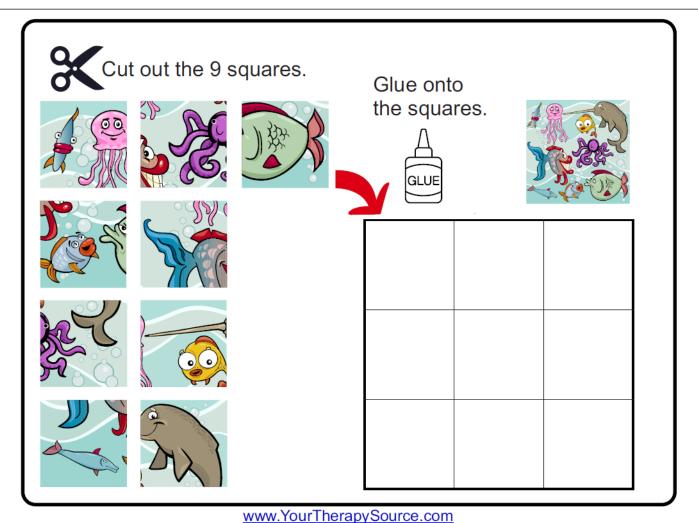

#### Can you say what comes next in these patterns?

Cut these out to make your own pattern.