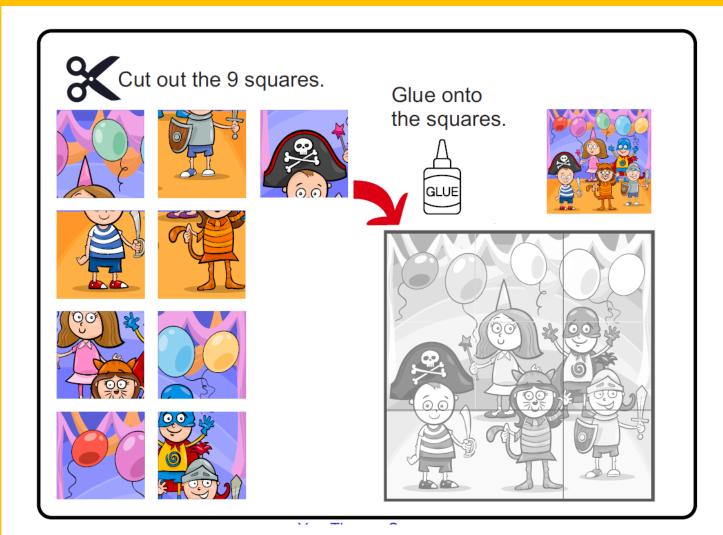

#### Can you say what comes next in these patterns?

Cut these out to make your own pattern.