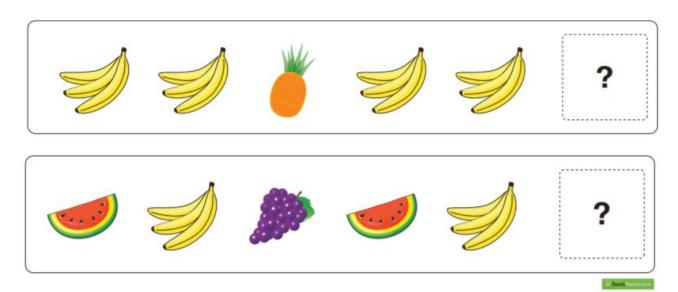

#### Can you say what comes next in these patterns?

Cut these out to make your own pattern.