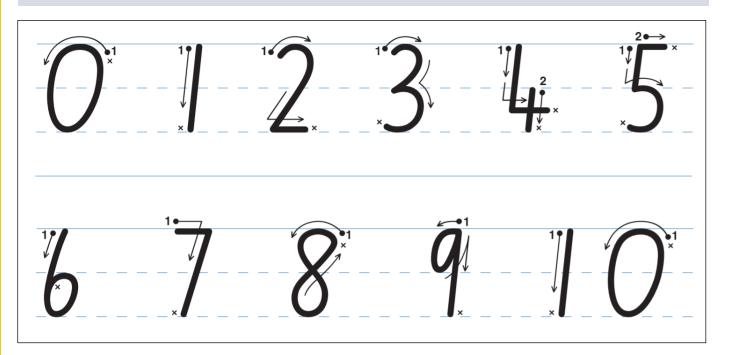

Offer playful experiences in writing some numerals, such as phone number or house number. Explore and explain numbers on calculators, phones, TV remotes, oven timer, lifts, key pads, shopping, weighing food or car dash board.