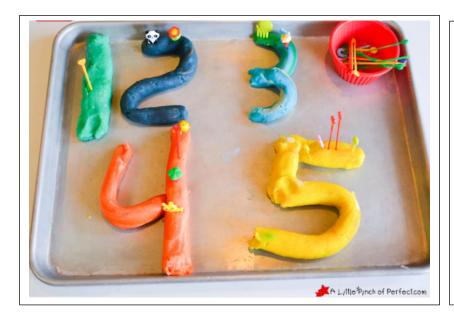

## CAN YOU MAKE THESE NUMBERS?

In playdough?
In cookie dough?
Can you make playdough balls to match the numbers?

Write some numbers here...